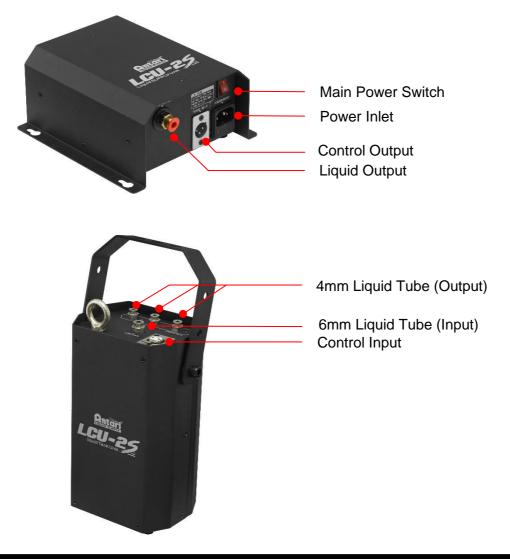

wed. Do not drink fog fluid. Store it securely. In case of eye contact or if fluid is swallowed, immediately look for medical advice.

# **Unpacking and Inspection**

Immediately upon receiving the machine, carefully unpack the carton, check the content to ensure that all parts are present and have been received in good condition. If any parts appear damaged or mishandled from shipping, notify the shipper immediately and retain the packing material for inspection.

- What is included: 1 x LCU-2S Liquid Supply Unit
  - 1 x LCU-2S Liquid Tank Unit
  - 1 x Power Cord
  - 1 x 3 Pin Data Connection Cable
  - 1 x 6mm Fluid Tube
  - 1 x 4mm Fluid Tube
  - 3 x 4 to 4mm adaptor
  - 3 x 6 to 4mm adaptor
  - 1 x Fluid Filter
  - 1 x User Manual

## **Product Dimensions**



### **Product Overview**



## **Setup and Installation**

### **Fluid Connection**

Use supplied 6mm tube for external tank and connection between supply unit and tank unit. Fit supplied fluid filter to the tube place in external tank to prevent obstacle entering the fluid line. From tank to machine use supplied 4mm tube and adaptor if extension is required.

Important – Do not exceed 3 M/9.8 ft when use extension tubing from tank to machine.



### **Data Connection**

For data connection 3-pin connector is used. Connect the output of control unit with input of tank unit.



## Service and Maintenance

- Do not allow the machine to become contaminated.
- Only use a damp cloth to clean the casing.
- It is recommended to run the machine on a monthly basis in order to achieve best performance and output condition.