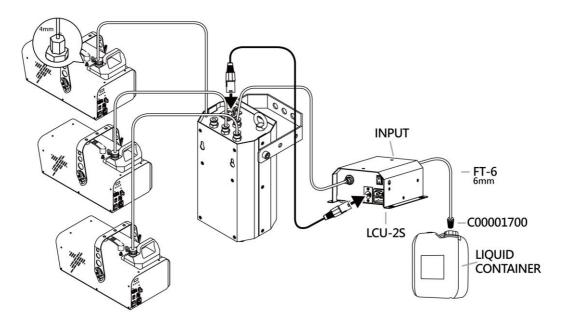

### **Fluid Connection**

Use supplied 6mm tube for external tank and connection between supply unit and tank unit. Fit supplied fluid filter to the tube place in external tank to prevent obstacle entering the fluid line. From tank to machine use supplied 4mm tube and adaptor if extension is required.

Important – Do not exceed 3 M/9.8 ft when use extension tubing from tank to machine.

### **Data Connection**

For data connection 3-pin connector is used. Connect the output of control unit with input of tank unit.