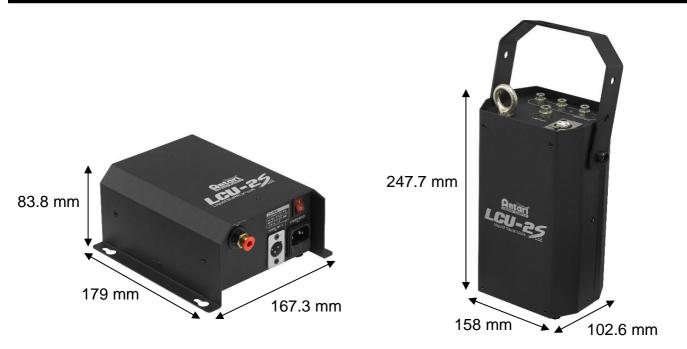

## **Product Dimensions**

## **Technical Specifications**

| - Input voltage       | AC 100-120V, 50 / 60Hz 0.35A   |
|-----------------------|--------------------------------|
|                       | AC 220-240V, 50 / 60Hz 0.18A   |
| - Rated power         | 48W                            |
| - Compatible fluid    | Antari Fluid                   |
| - Ambient temp. range | 5 °C - 40 °C (41 °F-104 °F)    |
| - Control             | Auto                           |
| - Connection          | IEC (Power)                    |
|                       | XLR 3-pin (Data)               |
| - Dimension           | Supply unit L179 W167 H84 mm   |
|                       | (L7.05 W6.57 H3.31 inch)       |
|                       | Tank unit L158 W103 H248 mm    |
|                       | (L6.22 W4.06 H9.76 inch)       |
| - Weight              | Supply unit 1.95 kg (4.30 lbs) |
|                       | Tank unit 1.8 kg (3.97 lbs)    |