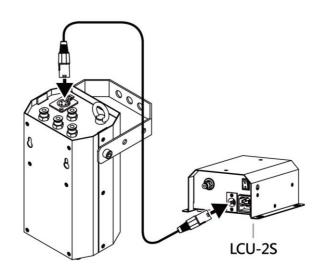

### **Fluid Connection**

Use supplied 6mm tube for external tank and connection between supply unit and tank unit. Fit supplied fluid filter to the tube place in external tank to prevent obstacle entering the fluid line. From tank to machine use supplied 4mm tube and adaptor if extension is required.

Important – Do not exceed 3 M/9.8 ft when use extension tubing from tank to machine.

### **Data Connection**

For data connection 3-pin connector is used. Connect the output of control unit with input of tank unit.