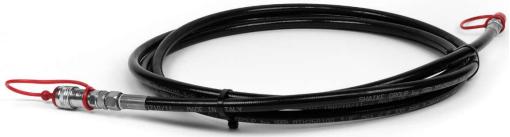

#### Accessories

The CO<sub>2</sub> Gun is provided with Co<sub>2</sub> through a hose that is connected to a gas cylinder.

The CO2 hoses are for sale and rent in various lengths.

- 5m
- 10m
- 15m

CO2 Hose