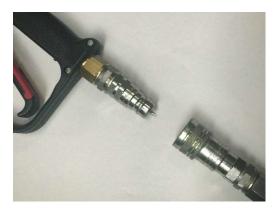

# **Installing**

Connect the CO<sub>2</sub> Hose tot the input of the Co<sub>2</sub> Gun as shown in the pictures.

Connect the other end of the hose to the gas cylinder.

Open the CO2 bottle by turning the knob to the open side and make sure it is completely opened.