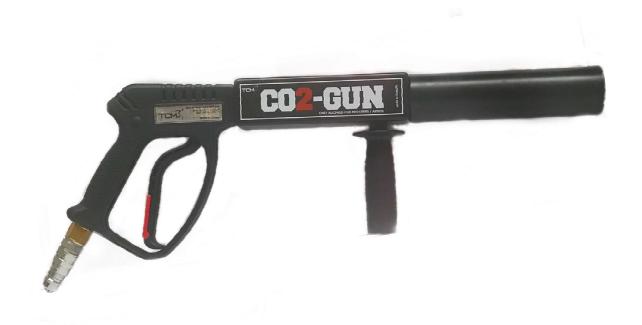

#### **Parts**

- 1. Safety
- 2. Handle
- 3. Input (Hose Quick Connect)
- 4. Handle
- 5. CO2 Output