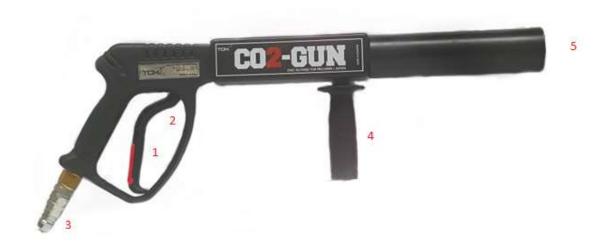

#### **Parts**

- 1. Safety
- 2. Handle
- 3. Input (Hose Quick Connect)
- 4. Handle
- 5. CO2 Output