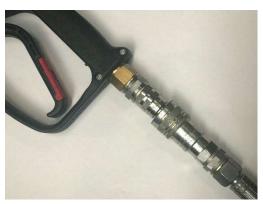

# **Installing**

Connect the CO<sub>2</sub> Hose tot the input of the Co<sub>2</sub> Gun as shown in the pictures.

Connect the other end of the hose to the gas cylinder.

Open the CO2 bottle by turning the knob to the open side and make sure it is completely opened.