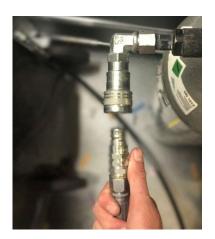

# **Installing**

Connect the CO<sub>2</sub> Hose tot the input of the Co<sub>2</sub> Gun as shown in the pictures.

Connect the other end of the hose to the gas cylinder.

Open the CO2 bottle by turning the knob to the open side and make sure it is completely opened.