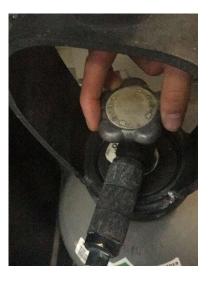

# **Installing**

Connect the CO<sub>2</sub> Hose tot the input of the Co<sub>2</sub> Gun as shown in the pictures.

Connect the other end of the hose to the gas cylinder.

Open the CO2 bottle by turning the knob to the open side and make sure it is completely opened.