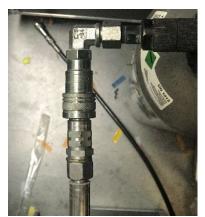

# **Installing**

Connect the CO<sub>2</sub> Hose tot the input of the Co<sub>2</sub> Gun as shown in the pictures.

Connect the other end of the hose to the gas cylinder.

Open the CO2 bottle by turning the knob to the open side and make sure it is completely opened.