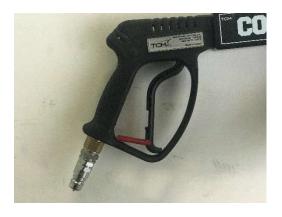

#### **Parts**

- 1. Safety
- 2. Handle
- 3. Input (Hose Quick Connect)
- 4. Handle
- 5. CO2 Output