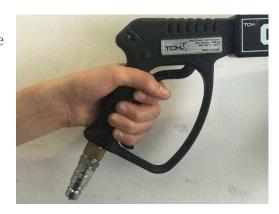

#### **Parts**

- 1. Safety
- 2. Handle
- 3. Input (Hose Quick Connect)
- 4. Handle
- 5. CO2 Output

The CO2 Gun is now ready for use. Pull the handle to fire.

Turn the safety catch downward to lock the handle after use.